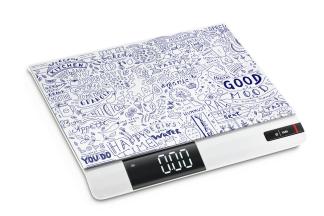

## KERN **FGE 10K-3S05**

Precise design kitchen scale for kitchen, cafetaria, gastronomy

| Category          |                  |
|-------------------|------------------|
| Brand             | KERN             |
| Product categoriy | Industrial scale |
| Product group     | Kitchen scale    |
| Product family    | FGE              |

| Construction                          |               |
|---------------------------------------|---------------|
| Dimension housing (W×D×H)             | 272×250×22 mm |
| Dimensions completely mounted (W×D×H) | 272×250×22 mm |
| Material housing                      | ABS plastic   |
| Material weighing plate               | glass         |
| Dimensions weighing surface (W×D)     | 272×205 mm    |
| Levelling feet adjustable             | ✓             |